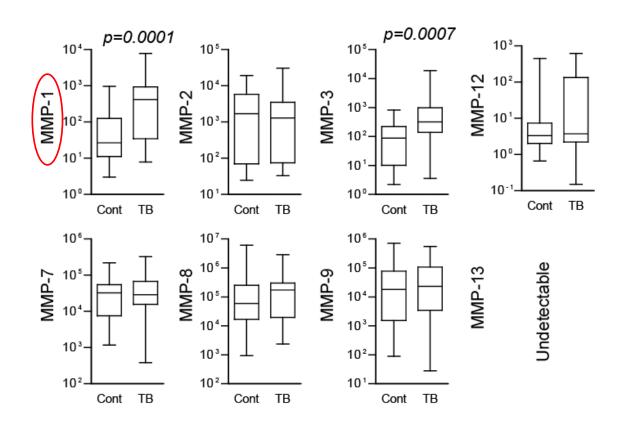

# Matrix metalloproteinase-1 is the dominant collagenase causing lung destruction in TB

Elkington et al J Clin Invest 2011 121: 1827

Walker et al *AJRCCM* 2012 185: 989