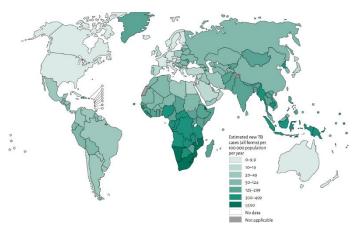

### TB drug resistance is progressing

Overall TB incidence

Multi-drug resistant TB: 1990's

Extensively-drug resistant TB: 2005

NATURE | NEWS

Totally drug-resistant TB emerges in India

Discovery of a deadly form of TB highlights crisis of 'mismanagement'.