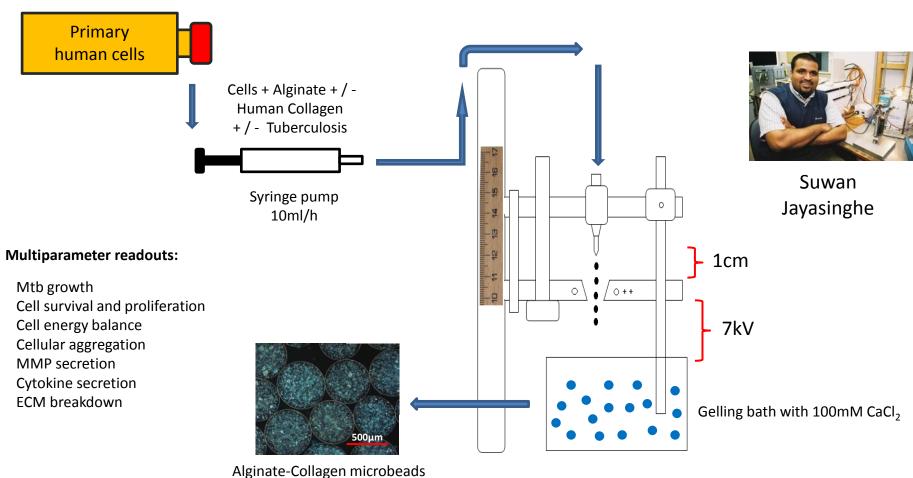

### Developing a 3-D model to address cell-matrix regulation of immune response to TB