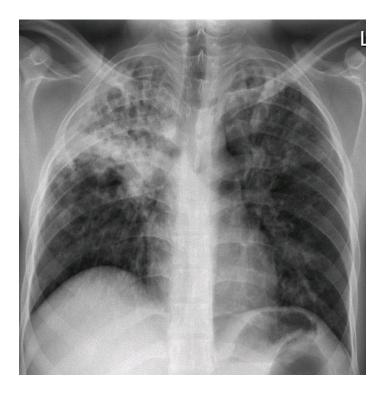

### Lung destruction is key to the success of TB

6/6 sputum samples positive for bacilli

- Drives transmission
- Causes morbidity and mortality
- Suggests matrix metalloproteinase enzymes are key mediators