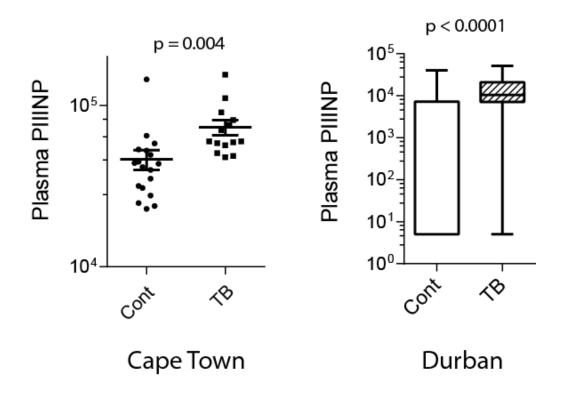

## Matrix breakdown releases collagen fragments that are novel TB diagnostic markers

Seddon et al *J Infect Dis* 2013 208: 1571

Sathyamoorthy et al PLOS One 2015 e0117605