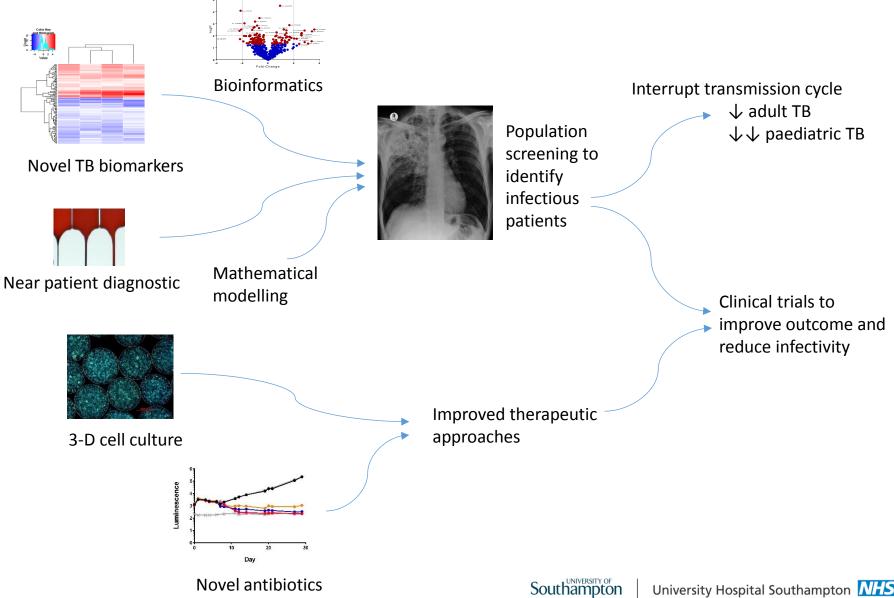

Discovery of a deadly form of TB highlights crisis of 'mismanagement'.



Totally-drug resistant TB: 2012





### Lung destruction is key to the success of TB



6/6 sputum samples positive for bacilli

- Drives transmission
- Causes morbidity and mortality
- Suggests matrix metalloproteinase enzymes are key mediators

# Matrix metalloproteinase-1 is the dominant collagenase causing lung destruction in TB



Elkington et al J Clin Invest 2011 121: 1827

Walker et al *AJRCCM* 2012 185: 989





### Developing a 3-D model to address cell-matrix regulation of immune response to TB



## Matrix breakdown releases collagen fragments that are novel TB diagnostic markers



Seddon et al *J Infect Dis* 2013 208: 1571

Sathyamoorthy et al PLOS One 2015 e0117605





#### Southampton TB research



#### Acknowledgements



#### **University of Southampton**

Liku Tezera

Magdalena Bielecka

Salah Mansour

Patience Brace

**Andy Chancellor** 

Diana Garay

Elena Konstantinopoulou

Chidinma Odoh

#### Collaborators

**Christopher Woelk** 

Spiro Garbis

**Christine Currie** 

Xunli Zhang

Robert Zmijan



Jon Friedland

Naomi Walker

Dept of Engineering, UCL

Suwan Jayasinghe

Vicki Workman

Public Health England, Porton Down

Ann Williams

Simon Clark

University of Cape Town

Rob Wilkinson

**Graeme Meintjes** 

K-RITH, Durban

Victoria Kasprowicz

### All the patients who have taken part