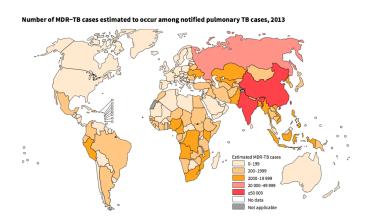

### TB drug resistance is progressing

Overall TB incidence

Multi-drug resistant TB: 1990's

Extensively-drug resistant TB: 2005

NATURE | NEWS

Totally drug-resistant TB emerges in India

Discovery of a deadly form of TB highlights crisis of 'mismanagement'.